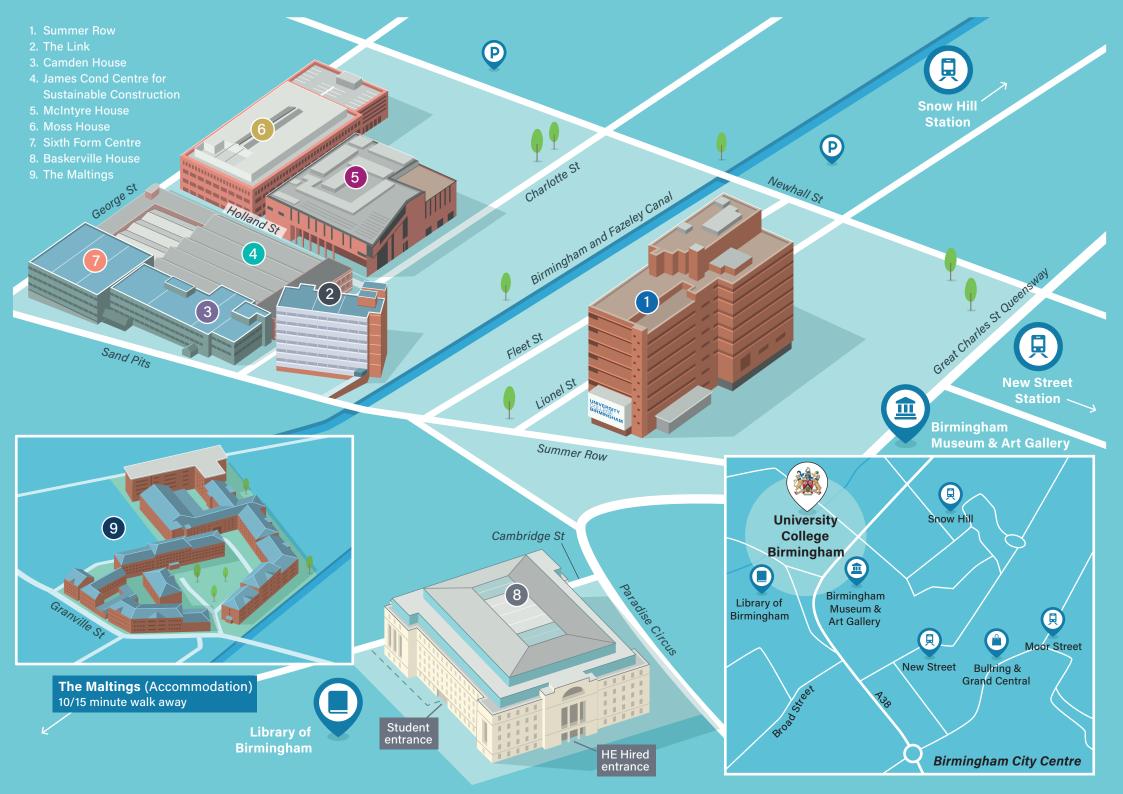

# 1. Summer Row (SR) 🚲

# 3. Camden House (CH)

# 4. James Cond Centre for Sustainable Construction

#### 5. McIntyre House (MH) Business School

- Teaching rooms

meditative space

2. The Link 👧

Lower ground floor

- Digital IT services

Ground floor

- Cakes and Bakes 🚰

- Reprographics

- Staff offices

1st floor

- Staff offices

2nd floor

- Staff offices

7. Sixth Form Centre

- Sixth Form Centre reception

- Parent and carer meeting room

- Exams office

- Staff offices

4th floor

- Staff offices

- Simulation space

- Consultation pods

8. Baskerville House (BH)

- Health and wellbeing team

- The Maltings reception

- Accommodation halls

- Gym (residents only)

- Human resources

9. The Maltings

- Visa and immigration compliance

- Laundry facilities (residents only)

- Social space (residents only)

# 6. Moss House (MS)